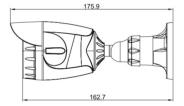

# **A32**

#### 3MP Mini Bullet with D/N, Adaptive IR, Advanced WDR, SLLS, Fixed Lens



#### • 3 Megapixel

- Day & Night with Superior Low Light Sensitivity and Adaptive IR LED
- Fixed Lens with f3.6mm
- Advanced WDR
- 30 fps at 2048 x 1536
- Weatherproof (IP66)

### **PHOTO INDICATION**



1 Ethernet Port

#### **DIMENSION DIAGRAM**





Unit: mm [inch]

## ACCESSORY OPTIONS





IEEE 802.3af PoE Injector for Class 1, 2 or 3 devices, with universal adapter



**Dome Camera** 

# A32

# PRODUCT SPECIFICATION

|                                   | A32                                                                                                                                                                                                  |
|-----------------------------------|------------------------------------------------------------------------------------------------------------------------------------------------------------------------------------------------------|
| Device                            |