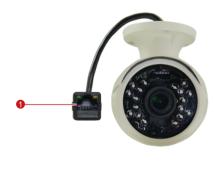

# **A32**

#### 3MP Mini Bullet with D/N, Adaptive IR, Advanced WDR, SLLS, Fixed Lens



#### • 3 Megapixel

- Day & Night with Superior Low Light Sensitivity and Adaptive IR LED
- Fixed Lens with f3.6mm
- Advanced WDR
- 30 fps at 2048 x 1536
- Weatherproof (IP66)

### **PHOTO INDICATION**



1 Ethernet Port

#### **DIMENSION DIAGRAM**





Unit: mm [inch]

## ACCESSORY OPTIONS





IEEE 802.3af PoE Injector for Class 1, 2 or 3 devices, with universal adapter



**Dome Camera** 

# A32

# PRODUCT SPECIFICATION

|                                   | A32                                                                                                                                                                                                  |
|-----------------------------------|------------------------------------------------------------------------------------------------------------------------------------------------------------------------------------------------------|
| Device                            |