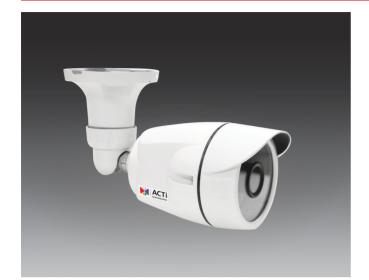

# **A32**

#### 3MP Mini Bullet with D/N, Adaptive IR, Advanced WDR, SLLS, Fixed Lens

#### • 3 Megapixel

- Day & Night with Superior Low Light Sensitivity and Adaptive IR LED
- Fixed Lens with f3.6mm
- Advanced WDR
- 30 fps at 2048 x 1536
- Weatherproof (IP66)