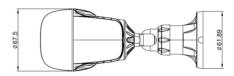

# **A32**

#### 3MP Mini Bullet with D/N, Adaptive IR, Advanced WDR, SLLS, Fixed Lens



#### • 3 Megapixel

- Day & Night with Superior Low Light Sensitivity and Adaptive IR LED
- Fixed Lens with f3.6mm
- Advanced WDR
- 30 fps at 2048 x 1536
- Weatherproof (IP66)

### **PHOTO INDICATION**



1 Ethernet Port

#### **DIMENSION DIAGRAM**





Unit: mm [inch]

## ACCESSORY OPTIONS





IEEE 802.3af PoE Injector for Class 1, 2 or 3 devices, with universal adapter



**Dome Camera** 

# A32

# PRODUCT SPECIFICATION

|                                   | A32                                                                                                                                                                                                  |
|-----------------------------------|------------------------------------------------------------------------------------------------------------------------------------------------------------------------------------------------------|
| Device                            |